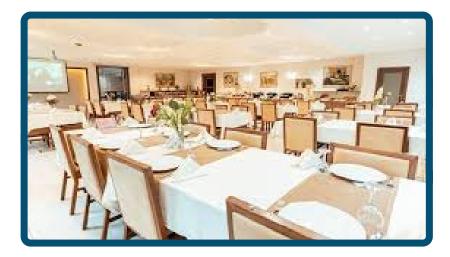

#### The camp includes:

- · Open buffet breakfast, lunch and dinner
- 1 Soft drink, mineral water, ayran, closed bottle of water during meals
- Tea machines will be set up in the appropriate places in the lobby, the players can take tea and Nescafe free
- 0.5 liters bottle of water in sufficient quantities for each training will be given.
- Daily, per person, 1 piece 0.5 liters of water and 1 piece of mineral water in the minibar
- 2 x Training (90 minutes) in a day
- Hotel's pitches: 2 fields for matches and trainings and also 1 field just for training. Fitness Center, Station Field, Goalkeeper training field is next to the training fields
- Fields are used alternately between the teams
- 2 x Laundry service in a day for the sports materials
- Meeting room (according availability)
- Using Sauna, Turkish Bath and Indoor Swimming Pool (with reservation)
- Wireless internet connection
- · Large rooms for masseur and equipment staff, which is charged according to the number of person who have accommodation. Equipment room will be given next to the fields.

#### MOMENTS AT THE HOTEL