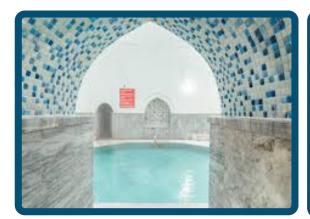

#### The camp includes:

- · Open buffet breakfast, lunch and dinner
- 1 Soft drink, mineral water, ayran, closed bottle of water during meals
- Tea machines will be set up in the appropriate places in the lobby, the players can take tea and Nescafe free
- 0.5 liters bottle of water in sufficient quantities for each training will be given.
- Daily, per person, 1 piece 0.5 liters of water and 1 piece of mineral water in the minibar
- 2 x Training (90 minutes) in a day
- Hotel's pitches: 2 fields for matches and trainings and also 1 field just for training. Fitness Center, Station Field, Goalkeeper training field is next to the training fields
- Fields are used alternately between the teams
- 2 x Laundry service in a day for the sports materials
- Meeting room (according availability)
- Using Sauna, Turkish Bath and Indoor Swimming Pool (with reservation)
- Wireless internet connection
- · Large rooms for masseur and equipment staff, which is charged according to the number of person who have accommodation. Equipment room will be given next to the fields.

#### MOMENTS AT THE HOTEL