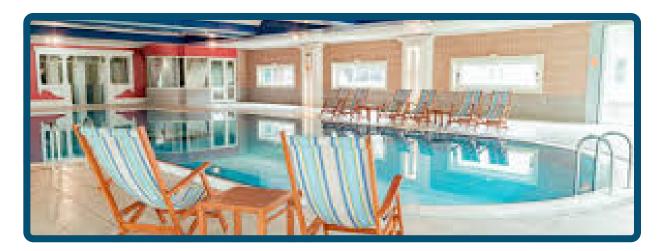

#### The camp includes:

- · Open buffet breakfast, lunch and dinner
- 1 Soft drink, mineral water, ayran, closed bottle of water during meals
- Tea machines will be set up in the appropriate places in the lobby, the players can take tea and Nescafe free
- 0.5 liters bottle of water in sufficient quantities for each training will be given.
- Daily, per person, 1 piece 0.5 liters of water and 1 piece of mineral water in the minibar
- 2 x Training (90 minutes) in a day
- Hotel's pitches: 2 fields for matches and trainings and also 1 field just for training. Fitness Center, Station Field, Goalkeeper training field is next to the training fields
- Fields are used alternately between the teams
- 2 x Laundry service in a day for the sports materials
- Meeting room (according availability)
- Using Sauna, Turkish Bath and Indoor Swimming Pool (with reservation)
- Wireless internet connection
- · Large rooms for masseur and equipment staff, which is charged according to the number of person who have accommodation. Equipment room will be given next to the fields.

#### MOMENTS AT THE HOTEL