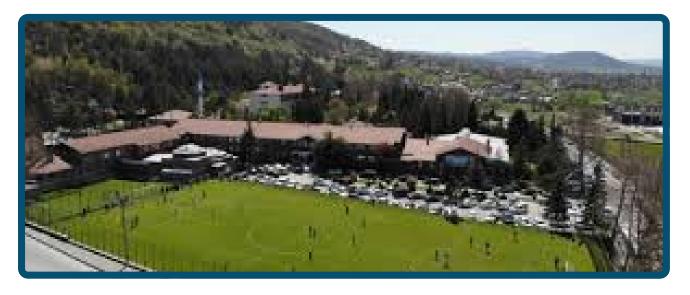

#### **Training Pitches:**

**INSIDE HOTEL FIELD** 

Inside: 1 pitch (108 x 65), 1 pitch (105 x 65), 1 pitch (100 x 50)