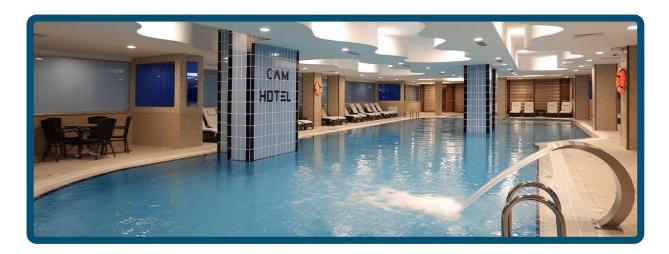

#### ÇAM HOTEL THERMAL RESORT & SPA CONVENTION CENTER, **KIZILCAHAMAM - 5\***

#### The camp includes:

- 1. Breakfast, lunch, dinner (open buffet)
- 2. During meals closed bottle water, soft drink, ayran, mineral water, (Fresh fruit juice is extra chargeable)
- 3. Tea, water, Nescafe in available area of the hotel. (At other places and lobby, all drinks are chargeable)
- 4. According to hotel's availability a tea/coffee machine will be setup at the floor of the Team
- 5.1x Coffee Break in a day
- 6. Room minibars with daily per person 1x 0,5 lt. water and 1 soda each person
- 7. Fitness Center, Sauna, Turkish Bath, Pools (with reservation)
- 8. One room for massage & equipment (accommodation not allowed)
- 9. Meeting Room (according availability)
- 10. Separate place at Restaurant (according availability) place to be defined by the hotel.
- 11.2 x laundry service in a day (just sport uniform)
- 12.2 x training (90 minutes) in a day
- 13. During trainings per person 2 x 0,5 lt. water service
- 14. Internet

### MOMENTS AT THE HOTEL