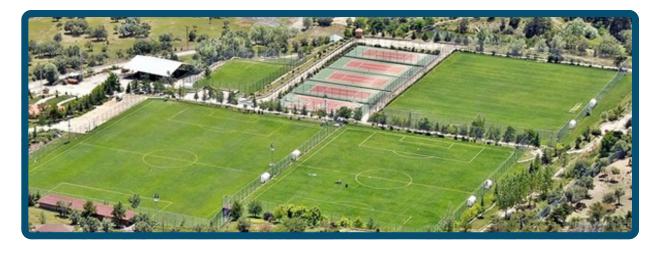

#### **Training Pitches:**

**OUTSIDE HOTEL FIELD - 4,5 KM** 

Outside: 1 pitch (105 x 65), 2 pitch (90 x 65)