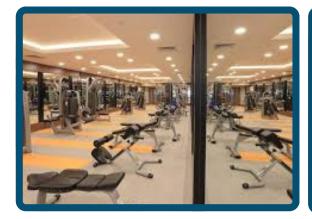

#### The camp includes:

- 1. Breakfast, lunch, dinner (open buffet)
- 2. During meals closed bottle water, soft drink, ayran, mineral water, (Fresh fruit juice is extra chargeable)
- 3. Tea, water, Nescafe in available area of the hotel. (At other places and lobby, all drinks are chargeable)
- 4. According to hotel's availability a tea/coffee machine will be setup at the floor of the Team
- 5.1x Coffee Break in a day
- 6. Room minibars with daily per person 1x 0,5 lt. water and 1 soda each person
- 7. Fitness Center, Sauna, Turkish Bath, Pools (with reservation)
- 8. One room for massage & equipment (accommodation not allowed)
- 9. Meeting Room (according availability)
- 10. Separate place at Restaurant (according availability) place to be defined by the hotel.
- 11.2 x laundry service in a day (just sport uniform)
- 12.2 x training (90 minutes) in a day
- 13. During trainings per person 2 x 0,5 lt. water service
- 14. Internet

### MOMENTS AT THE HOTEL