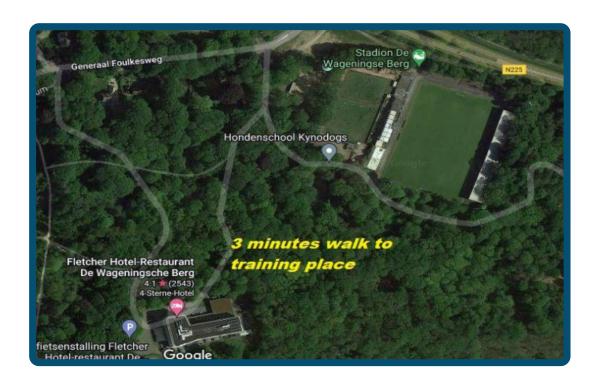

#### The camp includes:

Accommodation with full board (Breakfast, Lunch & Dinner buffet)

- 1. All meals are served with Halal Meet in a special separate room
- 2. Beverages during lunch and dinner (Water, apple and orange Juice)
- 3. Light meal in the afternoon (Fruits, cookies or cakes with coffee/tea).
- 4.1 Store Room, 1 Massage Room with 2 Banc.
- 5. Daily laundry Service (2x T-Shirt, 2x short, 2x socket)
- 6. Official natural grass Field for training directly at the Hotel 2 training units per day in the morning and afternoon for 1,5 hour each
- 7. Mineral water for each training Session (0,5 liter bottles) Coffe and Tee all the days
- 8. Fitness room at the Hotel building.
- 9. Free entry to Wellness Swimming pool including Sauna & Jaccuzi
- 10. Bus transfer with luggage trailer Schipol Airport -Hotel
- 11. Bus transfer from the Hotel Airport draw UP.
- 12.2 Friendly games vs. Available Teams in the same Area. (extras games will be charged separately)
- 13. One car Mercedes or BMW with navigation for the Head of Delegation
- 14. Wi-Fi free Internet access in the Lobby. Payment 50% on the booking 50% on the arrival day.