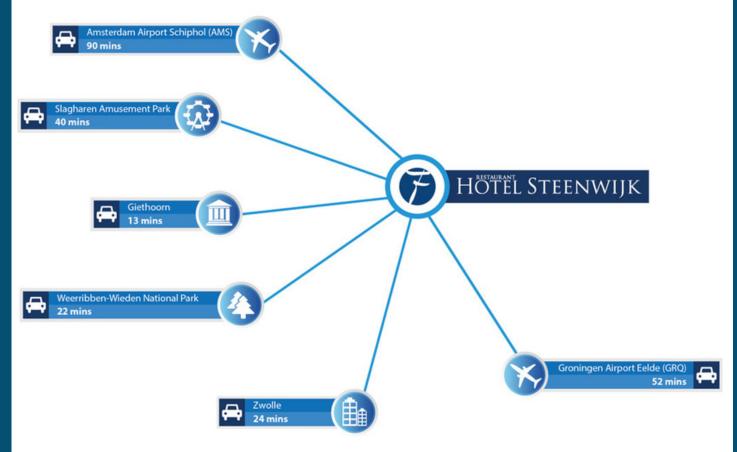

## FLETCHER HOTELS

The Hotel is situated one hour from Schipol Airport. 1,10 Hour to Amsterdam city.